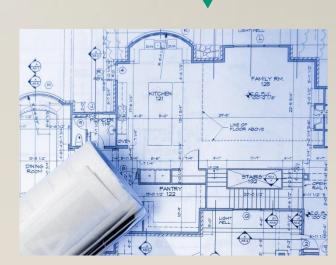

## **BE PREPARED FOR APPOINTMENT!**

- Call Builder to get the customer's house plan before appointment
  - This will be a huge help in planning for appointment if available
- Walk Through 360 Virtual video of model (when applicable)
  - This is available through several builders websites and will help with generating suggestions and upgrades
  - i.e. McBride Aspen

# **PRINT TAKE OFF SHEET**

A) Find the Corresponding Take Off Sheet On Metro Employee Portal

B) Fill in all available details based on unique house plan received from the Builder

|                                  |                      | METRO Ligh      | ting           |     |        |      |        |
|----------------------------------|----------------------|-----------------|----------------|-----|--------|------|--------|
| Builder: McBride                 |                      | Customer Name:  |                |     |        |      |        |
| Model Elington                   |                      | Phone Number:   |                |     | Emait  |      |        |
| Lot & Subdivision:               |                      | Future Address: |                |     |        |      |        |
|                                  |                      | City/State/Zip: |                |     |        |      |        |
|                                  |                      |                 |                |     |        |      |        |
|                                  | ERIO R               |                 |                |     |        |      |        |
| ROOM                             | Fixture Type         | Fixture #       |                | QTY | Bulbs  | Cost | Total  |
| Front Door                       | Standard             | 12345           |                |     |        |      |        |
| Garage                           | Standard             | 12346           |                |     | _      |      |        |
| Rear Door                        | Standard<br>OOR MISC | 12347           |                |     |        |      |        |
| ROOM                             |                      |                 |                |     |        |      |        |
|                                  | Fixture Type         | Fixture #       |                |     | Bulbs  | Cost | Total  |
| Foyer                            | Standard             |                 | 65432          |     | _      |      |        |
| MasterHall                       | Option               |                 | 12345          |     | _      |      |        |
| Foyer Hall                       | Standard             |                 | 98459          |     | _      |      |        |
| Laundry Hall                     | Standard             |                 | 65432<br>12345 |     | -      |      |        |
| Powder Room                      | Option               |                 | 12345<br>65432 |     | -      |      | _      |
| Lower Level Family<br>Great Room | Option<br>Standard   |                 | 98439          |     | -      |      | _      |
|                                  | Option               |                 | 98439          |     | _      |      | _      |
| Laundry                          |                      |                 | 58439          |     |        | _    |        |
| ROOM                             | CHEN<br>Fixture Type | Fixture #       |                |     | Bulbs  | Cost | Total  |
| Kitchen Center                   | Standard             | Fixture #       | 65432          |     | Builds | Cost | 10 121 |
| Kitchen Sink                     | Standard             |                 | 98459          |     | _      |      |        |
| Krizinen Sink<br>Breakfast       | Standard             |                 | 12345          |     | -      |      |        |
| Pantry                           | Option               |                 | 65432          |     |        |      |        |
| Powder Hall                      | N/A                  |                 | 12346          |     |        |      |        |
| Dining                           | Standard             |                 | 12347          |     |        |      |        |
|                                  | ROOMS                |                 | 12.47          |     |        |      |        |
| ROOM                             | Fixture Type         | Fixture #       |                |     | Rulbs  | Cost | Total  |
| Master Bedroom                   | Standard             | 18.000          | 65432          |     |        |      |        |
| Master Closet                    | Standard             |                 | 65433          |     |        |      |        |
| Bedroom 2                        | Standard             | +               | 65434          |     |        |      |        |
| Bedroom 2 Closet                 | Standard             |                 | 65435          |     |        |      |        |
| Bedroom 3                        | Standard             |                 | 65436          |     |        |      |        |
| Bedroom 3 Closet                 | Standard             |                 | 63437          |     |        |      |        |
| Bedroom 4                        | Standard             |                 | 65438          |     |        |      |        |
| Bedroom 4 Closet                 | Standard             |                 | 65439          |     |        |      |        |
| BATH                             | ROOMS                |                 |                |     | _      |      |        |
| ROOM                             | Fixture Type         | Fixture #       | T              |     | Bulbs  | Cost | Total  |
| Master Vanity                    | Option               |                 | 98459          |     |        |      |        |
| Master Commode                   | Option               |                 | 65432          |     |        |      |        |
| 2nd Roor Hall Bath               | N/A                  |                 | 98461          |     |        |      |        |
| J&J Bath                         | Option               |                 | 12345          |     |        |      |        |
| J&J Commode                      | Option               |                 | 98463          |     |        |      |        |
| 1st Floor Bathroom               | Standard             |                 | 98464          |     |        |      |        |
| 2ND RU                           | DOR MISC             |                 |                |     |        |      |        |
| ROOM                             | Fixture Type         | Fixture #       |                |     | Bulbs  | Cost | Total  |
| 2nd Roor Stairs                  | Standard             |                 | 65432          |     | 1      |      |        |
|                                  |                      |                 |                |     |        |      |        |
| 2nd Roor Hell                    | Standard             |                 | 98459          |     |        |      |        |