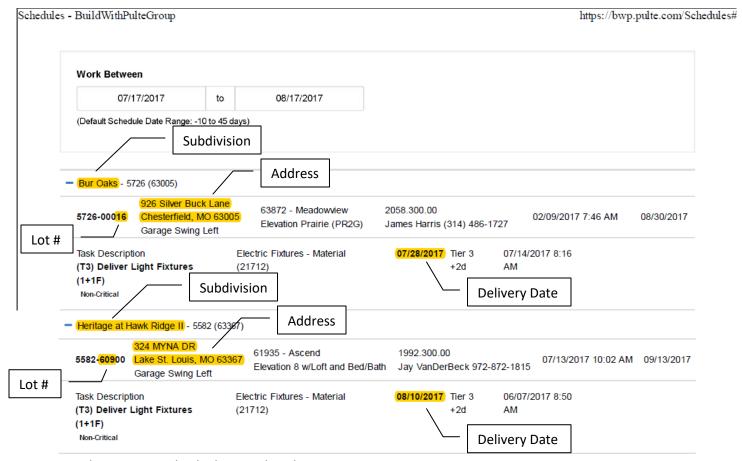

- f. Notify salesperson if there was an inventory discrepancy & need to reorder or requesting from another branch
  - i. Make sure they are aware if it is possible we might not send the order out complete
- 5. Review pulled picked lists (top left bin). Labels for items which were not pulled with the order will be paperclipped to the pick list
  - a. Verify that each item marked with an "x" on pick list which identify as not pulled for order, has a corresponding sticker
    - i. Making sure pick list & stickers show not having the same quantity of items
  - b. Attempt to find items which there is a label for and shows in branch 5 stock
    - i. Any items we do not have need to be cycle counted out of inventory
      - Attempt to transfer item from another branch if branch 5 doesn't have
    - ii. On an mass scale, i.e. show 17 in stock with 15 committed and we have 0, Tim Artan needs to also attempt to locate and purchasing needs to be notified to add items to PO for committed tickets
      - (Discover why we have such a large discrepancy, in this case they were added at physical inventory by mistake)
  - c. Make any transfers needed and available to fulfill order
    - If we cannot complete the pick on the day it was pulled the salesperson MUST be emailed that day even if items may be able to be transferred in and/or come in on a PO in the 2 week period before the shipping date
      - This ensures that if the item isn't really at another branch or does not arrive in time on a PO
        the salesperson has ample time to make a change with the customer if needed prior to the
        delivery date
        - Proper notification includes:
          - a. Ticket # and Lot / Subdivision in the subject of the email
          - b. Line#
          - c. Item#
          - d. Room location
- 6. Check delivery schedules for builders that are available for online viewing
  - a. Pulte: Checked on Monday
    - i. <a href="https://bwp.pulte.com/Account/Login?msg=Your%20Username%20%26%20Password%20are%20incorrect.%20Please%20use%20the%20Forgot%20Password%20link%20below%20if%20you%20need%20assistance">https://bwp.pulte.com/Account/Login?msg=Your%20Username%20%26%20Password%20link%20below%20if%20you%20incorrect.%20Please%20use%20the%20Forgot%20Password%20link%20below%20if%20you%20need%20assistance</a>
    - ii. Username: christynalley@metroelectricsupply.com
    - iii. Password: Metrolighting!